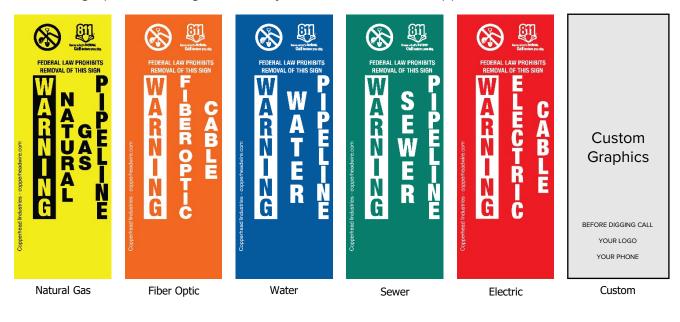

# Step 4: Choose a Standard Message or Submit Your Own Custom Artwork

For custom graphics/messages, submit your artwork to info@copperheadwire.com.

Sample Logos: