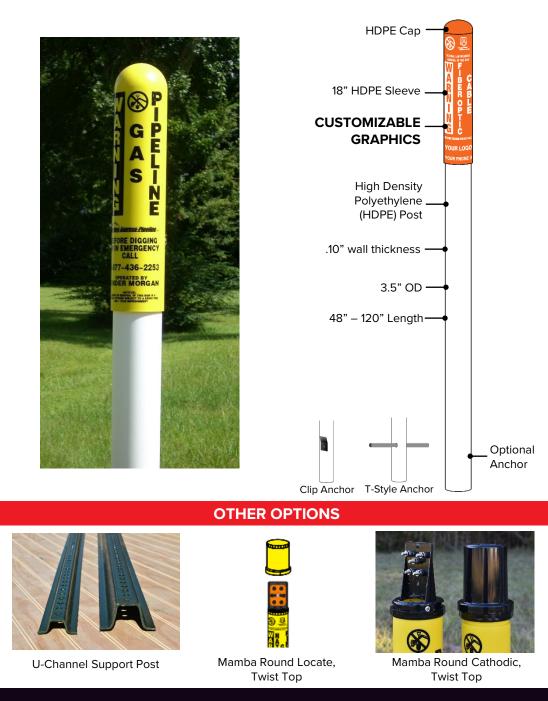

# MAMBA ROUND MARKER POST

### **APPLICATION**

Rounded HDPE marker post provides maximum visibility to buried utilities. High-grade pigment and UV stabilizing agents provide superior protection against fading. Alerts excavators to buried pipes/cables and can be customized with utility brand, 811 logo, and Call Before You Dig logo.

# FEATURES AND BENEFITS

- Customize with utility's colors, message, logo
- 360-degree visibility
- Multiple color options for cap, sleeve, post
- WARNING message screen printed using outdoor durable inks for superior durability; up to 3 colors
- 2 anchor options provide extra stability
- Multiple lengths
- Strong HDPE material
- UV stabilizing components to prevent fading
- Recyclable material
- Designed to easily attach to a U-Channel Support Post with a simple drive rivet

#### **Step 1: Choose Length**

48" 60" 72" 84" 96" 120"

Step 2: Choose POST Color, CAP Color, and SLEEVE Color (follows APWA Uniform Color Code)

## Step 3: Choose Anchor Style (optional)