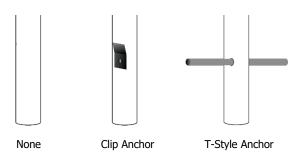

be customized with utility brand, 811 logo, and Call Before You Dig logo.



MAMBA-RND-M-\*

\*MULTIPLE OPTIONS See page 2

# FEATURES AND BENEFITS

- Customize with utility's colors, message, logo
- 360-degree visibility
- Multiple color options for cap, sleeve, post
- WARNING message screen printed using outdoor durable inks for superior durability; up to 3 colors
- 2 anchor options provide extra stability
- Multiple lengths
- Strong HDPE material
- UV stabilizing components to prevent fading
- Recyclable material
- Designed to easily attach to a U-Channel Support Post with a simple drive rivet



#### **Step 1: Choose Length**

48" 60" 72" 84" 96" 120"

Step 2: Choose POST Color, CAP Color, and SLEEVE Color (follows APWA Uniform Color Code)



## Step 3: Choose Anchor Style (optional)



# Step 4: Choose a Standard Message or Submit Your Own Custom Artwork

For custom graphics/messages, submit your artwork to info@copperheadwire.com.



Sample Logos: