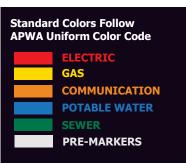

#### **Step 1: Choose Length**

48" 60" 72" 84" 96" 120"

Step 2: Choose POST Color, CAP Color, and SLEEVE Color (follows APWA Uniform Color Code)