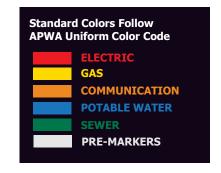

## Step 2: Choose POST Color (follows APWA Uniform Color Code)

Step 3: Cap Color Black Only