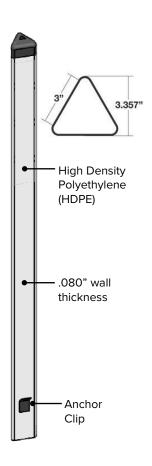

#### **Post**

- 3-sided for high visibility
- Impact resistant
- Attached anchor clip provides stability
- Recyclable material
- UV stabilizing components to prevent fading
- Retrofit over other triangular posts
- Designed to easily attach to a U-Channel Support Post with a simple drive rivet