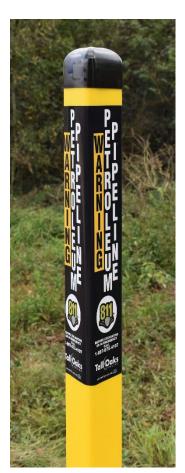

#### **APPLICATION**

Three-sided, durable, HDPE marker post for high visibility to buried utilities. Industry-best, single wrap decal provides maximum 360-degree visibility and no pealing. Decal alerts excavators to buried pipes/cables and can be customized with utility brand, 811 logo, and Call Before You Dig logo.

### ONE DECAL

wraps around entire post!

360-degree visibility

5% wider for bolder type

**CUSTOMIZABLE** 

#### Decal

- Full-wrap decal
- No pealing
- WARNING message on 3 sides
- 20% increased visibility for better long-distance viewing