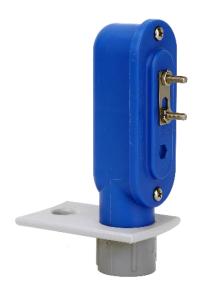

## Hydrant Access Point - Two Terminal - Blue

#### Cobra - Hydrant Flange Package Blue

#### T2-B-FLPKG

Includes: Cobra Access Point (2-terminal), universal flange, 1" MTP thread

### Cobra<sup>™</sup> Access Point (shown: hydrant mount with Cobra Hydrant Flange Package)

#### **FEATURES AND BENEFITS**

- Direct connection point for utility locate transmitter
- Polypropylene material is durable and maintenance-free
- Protects wire from damage and corrosion
- Multiple installation options: post mount, hydrant mount, stake mount
- Can be used with rigid or flexible 1" PVC conduit (Conduit Not Included)
- Color-coded to meet American Public Works (APWA) standards