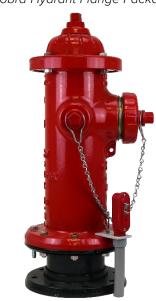

#### Cobra - Hydrant Flange Package Blue

#### T2-B-FLPKG

Includes: Cobra Access Point (2-terminal), universal flange, 1" MTP thread

### Cobra<sup>™</sup> Access Point (shown: hydrant mount with Cobra Hydrant Flange Package)