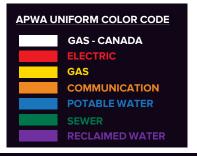

#### **FEATURES AND BENEFITS**

- Direct connection point for utility locate transmitter
- Polypropylene material is durable and maintenance-free
- Protects wire from damage and corrosion
- Multiple installation options: post mount, hydrant mount, stake mount
- Can be used with rigid or flexible 1" PVC conduit (Conduit Not Included)
- Color-coded to meet American Public Works (APWA) standards