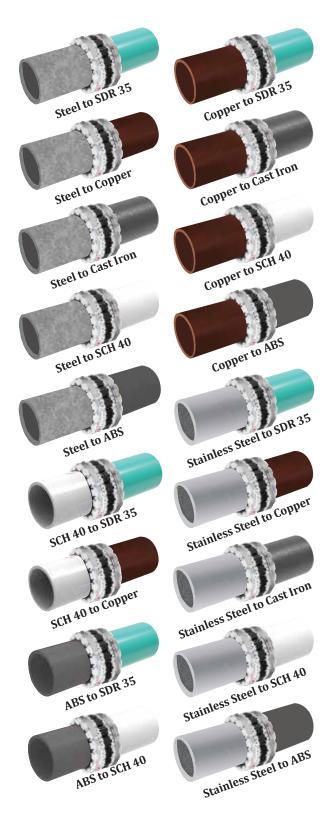

Steel Stainless Steel
ABS/PVC Plastic (SCH 40) Copper
Cast Iron Duriron®
Extra Heavy Cast Iron Ductile Iron
Thinwall Plastic (SDR 35) Clay
Asbestos Cement (Transite)

For non-pressure, gravity flow sewer applications only.

## STOP THE GUESSWORK

The Only Universal Coupling for DWV Applications