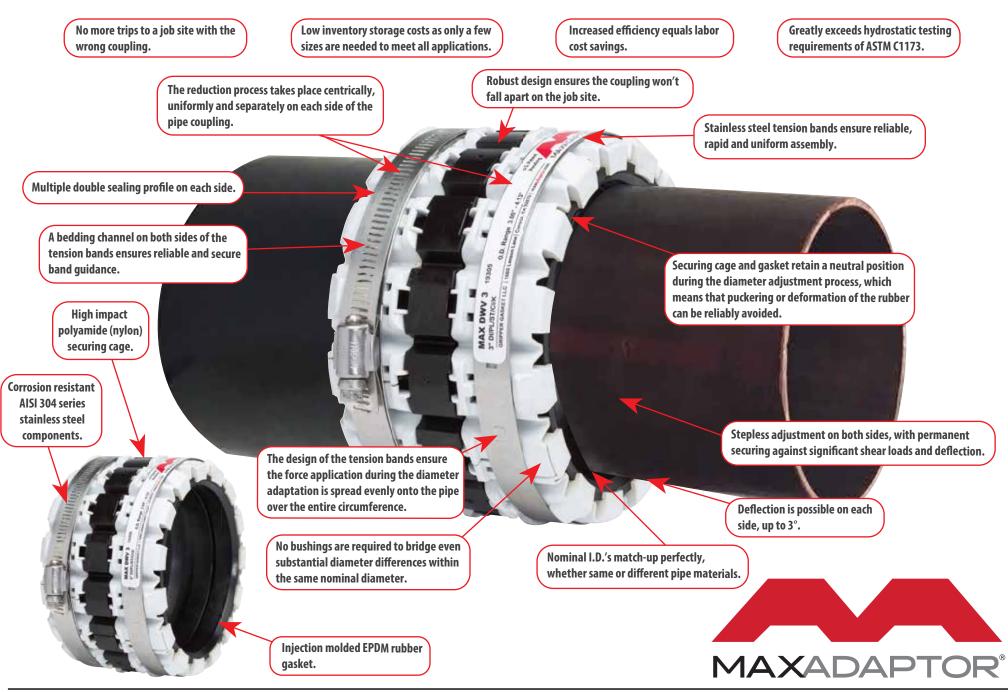

Steel Stainless Steel
ABS/PVC Plastic (SCH 40) Copper
Cast Iron Duriron®
Extra Heavy Cast Iron Ductile Iron
Thinwall Plastic (SDR 35) Clay
Asbestos Cement (Transite)

For non-pressure, gravity flow sewer applications only.

| SIZE | DESCRIPTION | O.D. RANGE    |
|------|-------------|---------------|
| 2"   | MAX DWV 2   | 1.63" - 2.50" |
| 3"   | MAX DWV 3   | 3.00" - 4.13" |
| 4"   | MAX DWV 4   | 4.00" - 5.56" |

**U.S. Patents Pending** 



## STOP THE GUESSWORK



The Only Universal Coupling for DWV Applications

## **Gripper Gasket LLC**

1660 Leeson Lane | Corona, CA 92879 (951) 479-4999 | (951) 479-4997 Fax

maxadaptor.com Rev. 10/19 maxadaptor.com

## 18 ADVANTAGES at a GLANCE



maxadaptor.com ONE&DONE™