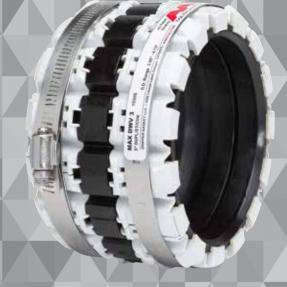

| SIZE | DESCRIPTION | O.D. RANGE    |
|------|-------------|---------------|
| 2"   | MAX DWV 2   | 1.63" - 2.50" |
| 3"   | MAX DWV 3   | 3.00" - 4.13" |
| 4"   | MAX DWV 4   | 4.00" - 5.56" |

**U.S. Patents Pending** 