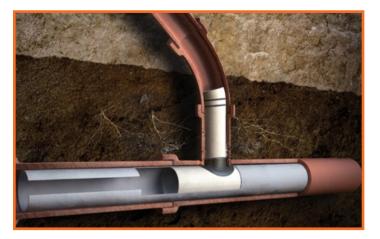

## SHORTY & STUBBY CONNECTION LINERS

Shorty and Stubby are one-piece, structural, standalone, homogenous main-to-lateral CIPP connections that incorporate all the performance factors and benefits of our T-Liner®. Both products provide 16 inches of structural mainline lining. Shorty extends 2 to 15 feet up the lateral, while Stubby provides 6 inches of lateral lining. Shorty and Stubby are designed for municipalities requiring the value and quality of a watertight connection seal without the costs or legal issues associated with cleanout installations.

**SHORTY STUBBY** 