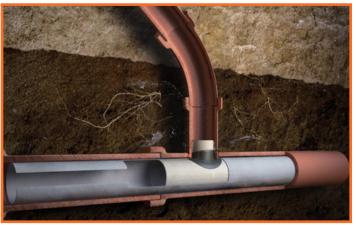

## SHORTY & STUBBY CONNECTION LINERS

Shorty and Stubby are one-piece, structural, standalone, homogenous main-to-lateral CIPP connections that incorporate all the performance factors and benefits of our T-Liner®. Both products provide 16 inches of structural mainline lining. Shorty extends 2 to 15 feet up the lateral, while Stubby provides 6 inches of lateral lining. Shorty and Stubby are designed for municipalities requiring the value and quality of a watertight connection seal without the costs or legal issues associated with cleanout installations.

**SHORTY STUBBY** 