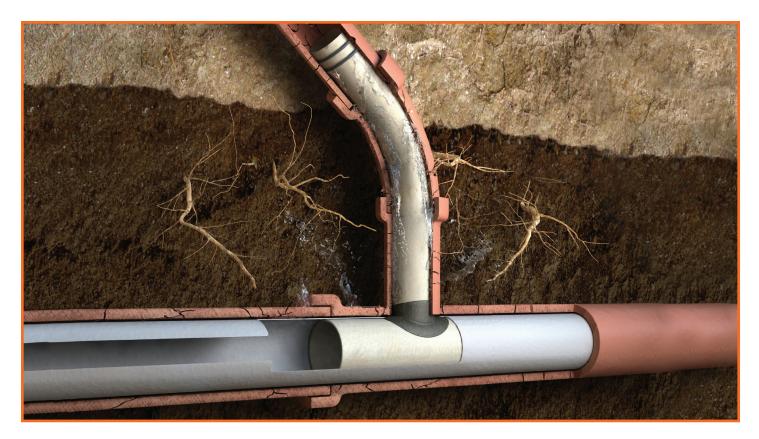

## **T-LINER**<sup>®</sup>

T-Liner® is a structural one-piece, full circle CIPP liner renewing 18 inches or more and 360° of the mainline and extending up the lateral pipe as one continuous lining to a maximum length of 150 feet.

## **FEATURES:**

- Fully restores the structural integrity of the host pipe
- Provides a reliable, long-term resistance to root intrusion
- ASTM F2561 & ASTM F3240 compliant systems
- Smooth, tapered transitions to host pipe for maximum flow
- Uniform wall thickness
- Verifiable non-leaking connection with Insignia™ compression sealing gaskets
- Mainline pipe diameters from 6 to 24 inches
- Cures in 2 hours at ambient temperature or as little as 30 minutes with steam
- Multiple solutions available