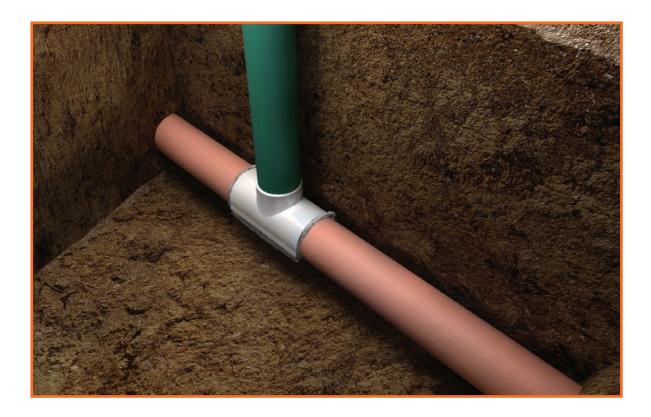

## **VAC-A-TEE® CLEANOUT SYSTEM**

The VAC-A-TEE® Cleanout System is a trenchless outside cleanout system that allows access to the lateral pipe for cleaning, inspecting and lateral lining. It consists of a patented VAC-A-TEE® saddle and riser pipe affixed with adhesive. It is a clean, safe, environmentally friendly, user-friendly and installer-friendly method for installing a new cleanout.

## **FEATURES:**

- ASTM F3097 compliant
- Structural connection with saddle covering more than 180° of host pipe
- Fail-proof, high-strength bond to the host pipe
- Compatible with all pipe types including clay, cast iron, concrete, PVC & HDPE
- Pipe diameters of 6 inches or less at lateral depths to 15 feet
- Minimally invasive vacuum excavation eliminates the potential hazards of digging up buried gas or water utility lines & leaves no damage to landscaping