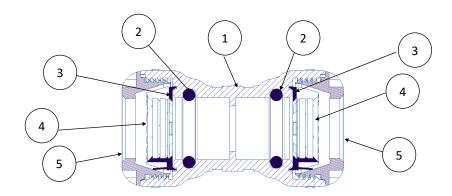

## PARTS AND MATERIAL:

1. BODY: NYLON COMPOSITE NSF 61 APPROVED 2. O-RING: NBR RUBBER NSF 61 APPROVED

3. RETAINING RING: PLASTIC

4. GRIPPER: PLASTIC

5. NUT: NYLON COMPOSITE (BLUE COLOR)