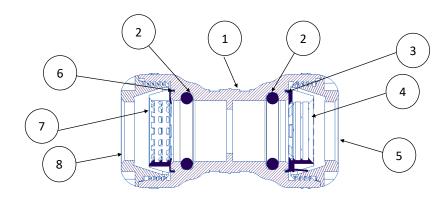

## PARTS AND MATERIAL:

1. BODY: NYLON COMPOSITE NSF 61 APPROVED 2. O-RING: NBR RUBBER NSF 61 APPROVED

3. RETAINING RING: PLASTIC

4. GRIPPER: PLASTIC

5. NUT: NYLON COMPOSITE

**6.RETAINING RING: 304 STAINLESS STEEL** 7. GRIPPER: 304 STAINLESS STEEL

8. NUT: NYLON COMPOSITE