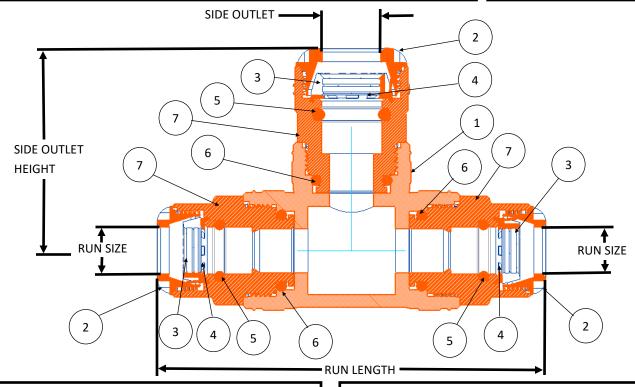

## PARTS AND MATERIAL:

- 1. MEGATITE BODY: NYLON COMPOSITE NSF 61 APPROVED
- 2. NUT: NYLON COMPOSITE (Blue Color)
- 3. GRIPPER: PLASTIC
- 4. RETAINING RING: PLASTIC
- 5. O-RING: NBR RUBBER NSF 61 APPROVED 6. O-RING: NBR RUBBER NSF 61 APPROVED
- 7. MEGATITE END BODY: NYLON COMPOSITE NSF 61 APPROVED

|             |                      |                                |                                        | SIDE OUTLET                                                                                                                                                                               |                                                         |
|-------------|----------------------|--------------------------------|----------------------------------------|-------------------------------------------------------------------------------------------------------------------------------------------------------------------------------------------|---------------------------------------------------------|
| Catalog No. | RUN SIZE             | SIDE OUTLET                    | RUN Length                             | HEIGHT                                                                                                                                                                                    | Approx Wt. LBS                                          |
| 150-X3X3    | 3/4"                 | 3/4"                           | 7 3/4"                                 | 4"                                                                                                                                                                                        |                                                         |
| 150-X3X4    | 3/4"                 | 1"                             | 7 3/4"                                 | 4"                                                                                                                                                                                        |                                                         |
| 150-X4X4    | 1"                   | 1"                             | 7 3/4"                                 | 4"                                                                                                                                                                                        |                                                         |
|             | 150-X3X3<br>150-X3X4 | 150-X3X3 3/4"<br>150-X3X4 3/4" | 150-X3X3 3/4" 3/4"<br>150-X3X4 3/4" 1" | Catalog No.         RUN SIZE         SIDE OUTLET         RUN Length           150-X3X3         3/4"         3/4"         7 3/4"           150-X3X4         3/4"         1"         7 3/4" | 150-X3X3 3/4" 3/4" 7 3/4" 4" 150-X3X4 3/4" 1" 7 3/4" 4" |